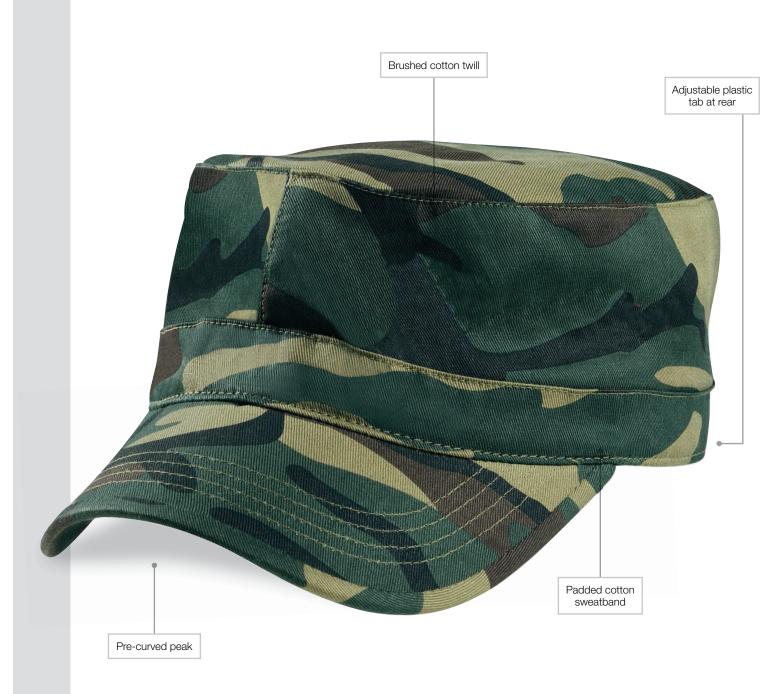

## **Camo Military**

The fighting spirit lives on in the retro look of the Camo Military, with the added feature of cool brushed cotton twill.

colourways

Green

## **Camo Military**

Specifications:

MATERIAL: Brushed cotton twill, AZO free

**DECORATION TYPES:** Embroidery, Digital Transfer

**DECORATION AREAS:** Transfer area

Side: 40mm h x 170mm w

**Embroidery areas** 

Centre Front: 35mm h x 170mm w

Side: 35mm h x 70mm w

DESCRIPTION: Brushed cotton twill

Pre-curved peak

 Padded cotton sweatband Adjustable plastic tab at rear

PACKAGING: 25 pieces per poly bag per inner.

CARTON MEASUREMENTS: 55cm x 48cm x 48cm